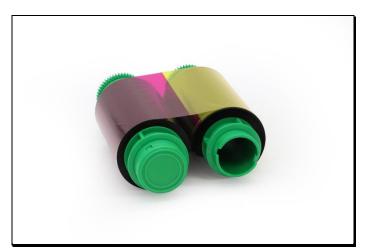

## Pointman full colour YMCKO ribbon, 200 images (RI-PM-100)

Simply insert this full colour YMCKO ribbon into your Pointman printer to instantly print vivid and vibrant full colour images on to your cards. Each ribbon will print 200 cards and will automatically apply a clear protective overlay on top of every card for extra durability and protection.

This ribbon is designed to fit the Pointman N10 and N15 and N25 printers.

Always use genuine Pointman ribbons to protect your printer and to avoid invalidating the warranty.

- Genuine Pointman product
- Each ribbon will print 200 cards in full colour (printed one side of the cards)
- ❖ Fits the Pointman N10 and N15 and N25 printers
- **❖** Manufacturer part number: 66200740